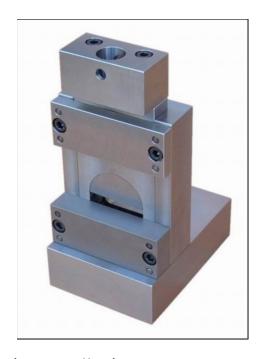

## ASTM C 557 Shear Test Fixture

Compression Rating: 50kN (11,250 lbs.)

**Construction:** Steel

Scope of Delivery: Both pieces of the fixture including top guillotine

Adapter/Coupling: female 1 1/4" with a 1/2" locking pin

Notes: The fixture sits flat on the bottom table and therefore only requires a top adapter. This fixture is very similar to the one for ASTM D905, however the window has been modified to accommodate the 102 x 89 mm (WxH) sample size. The sample shelf is 0-32 mm allowing for the two glued together boards to sit on the shelf while the third, staggered board, hangs down before being sheared.