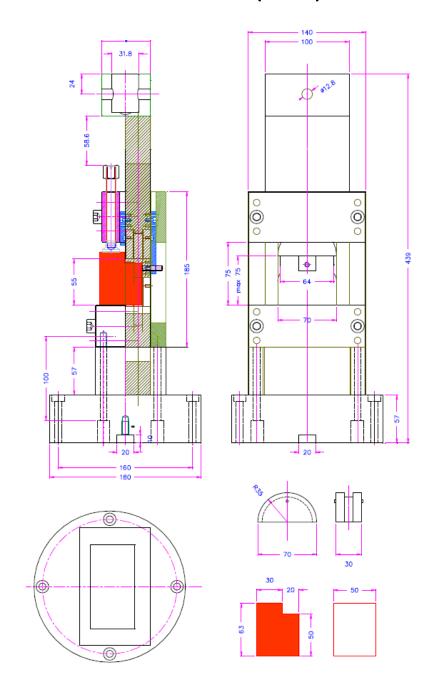

## ASTM C 557 Shear Test Fixture



Compression Rating: 50kN (11,250 lbs.)

**Construction:** Steel

Scope of Delivery: Both pieces of the fixture including top guillotine

Adapter/Coupling: female 1 1/4" with a 1/2" locking pin

Notes: The fixture sits flat on the bottom table and therefore only requires a top adapter. This fixture is very similar to the one for ASTM D905, however the window has been modified to accommodate the 102 x 89 mm (WxH) sample size. The sample shelf is 0-32 mm allowing for the two glued together boards to sit on the shelf while the third, staggered board, hangs down before being sheared.



## Schematic (mm)